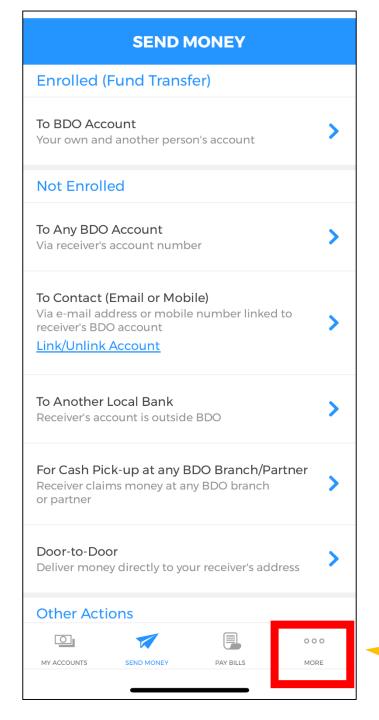

2. How to enroll a Philequity mutual fund account



For making additional investments in the Philequity mutual funds thru the BDO Mobile App

Login with your BDO credentials



Select Send Money



# Select To Any BDO Account



### Select your bank account

#### Input the amount to invest

Type in the mutual fund bank account number: Philequity Dividend Yield Fund: 00-343-0247-769 Philequity Dollar Income Fund: 10-343-0140-646

Philequity Fund: 00-343-0000-151

Philequity MSCI Ph Index Fund: 00-343-8031-545

Philequity Peso Bond Fund: 00-343-0152-121 Philequity PSE Index Fund: 00-343-0152-148

#### Input your:

- 1) Philequity Account Number
- 2) Philequity Account Name

### **Tap Continue**



To enroll the Philequity mutual funds in the BDO Mobile App

Login with your BDO credentials



Select More



Select Enrollment Services

# **ENROLLMENT SERVICES Enroll Own Account** Enroll Another Person's Account Enroll Company/Biller Enroll Prepaid Mobile Number Manage Enrollment View Enrollment Status 000 MY ACCOUNTS SEND MONEY PAY BILLS MORE

# Select Enroll Another Person's Account



Type in the mutual fund bank account number: Philequity Dividend Yield Fund: 00-343-0247-769 Philequity Dollar Income Fund: 10-343-0140-646 Philequity Fund: 00-343-0000-151

Philequity MSCI Ph Index Fund: 00-343-8031-545 Philequity Peso Bond Fund: 00-343-0152-121 Philequity PSE Index Fund: 00-343-0152-148

**Select Current** 

Type in a nickname for the Fund

Type in your email address

Tap continue