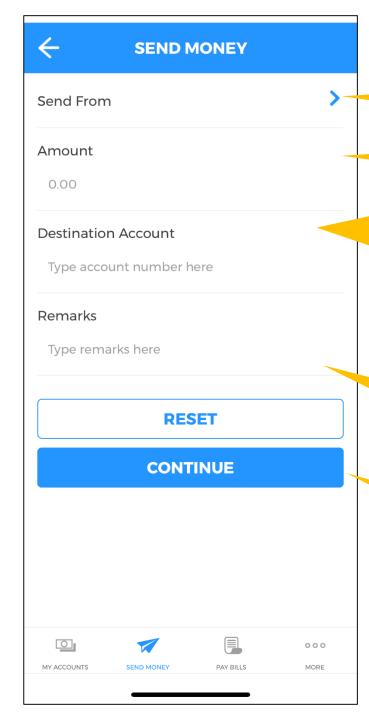

#### Input the amount to invest

Type in the mutual fund bank account number: Philequity Dividend Yield Fund: 00-343-0247-769 Philequity Dollar Income Fund: 10-343-0140-646

Philequity Fund: 00-343-0000-151

Philequity MSCI Ph Index Fund: 00-343-8031-545

Philequity Peso Bond Fund: 00-343-0152-121 Philequity PSE Index Fund: 00-343-0152-148

#### Input your:

- 1) Philequity Account Number
- 2) Philequity Account Name

### **Tap Continue**

To enroll the Philequity mutual funds in the BDO Mobile App

Login with your BDO credentials

Select More

Select Enrollment Services