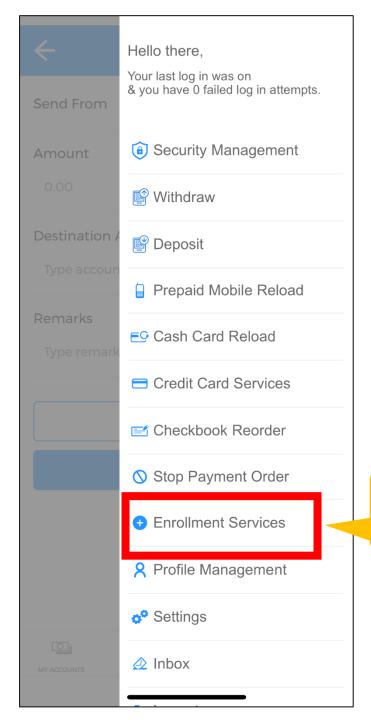

### **Tap Continue**

To enroll the Philequity mutual funds in the BDO Mobile App

Login with your BDO credentials

Select More

Select Enrollment Services

# **ENROLLMENT SERVICES Enroll Own Account** Enroll Another Person's Account Enroll Company/Biller Enroll Prepaid Mobile Number Manage Enrollment View Enrollment Status 000 MY ACCOUNTS SEND MONEY PAY BILLS MORE