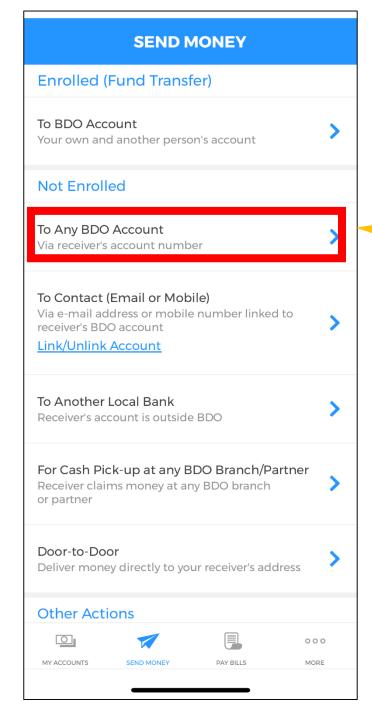

## **BDO Online App**



### Click one of the options below:

1. How to make a one-time investment

2. How to enroll a Philequity mutual fund account



For making additional investments in the Philequity mutual funds thru the BDO Mobile App

Login with your BDO credentials



Select Send Money



# Select To Any BDO Account



### Select your bank account

#### Input the amount to invest

Type in the mutual fund bank account number: Philequity Dividend Yield Fund: 00-343-0247-769 Philequity Dollar Income Fund: 10-343-0140-646

Philequity Fund: 00-343-0000-151

Philequity MSCI Ph Index Fund: 00-343-8031-545

Philequity Peso Bond Fund: 00-343-0152-121 Philequity PSE Index Fund: 00-343-0152-148

#### Input your:

- 1) Philequity Account Number
- 2) Philequity Account Name

### **Tap Continue**



To enroll the Philequity mutual funds in the BDO Mobile App

Login with your BDO credentials



Select More



Select Enrollment Services

# **ENROLLMENT SERVICES Enroll Own Account** Enroll Another Person's Account Enroll Company/Biller Enroll Prepaid Mobile Number Manage Enrollment View E