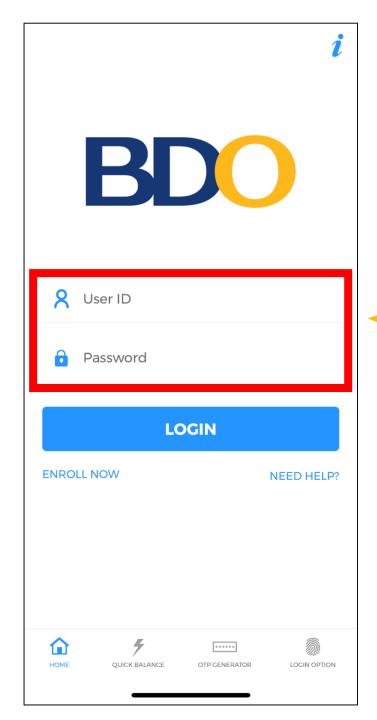

*BDO Online App**



### Click one of the options below:

1. How to make a one-time investment

2. How to enroll a Philequity mutual fund account



For making additional investments in the Philequity mutual funds thru the BDO Mobile App

Login with your BDO credentials



Select Send Money



# Select To Any BDO Account



### Select your bank account

#### Input the amount to invest

Type in the mutual fund bank account number: Philequity Dividend Yield Fund: 00-343-0247-769 Philequity Dollar Income Fund: 10-343-0140-646

Philequity Fund: 00-343-0000-151

Philequity MSCI Ph Index Fund: 00-343-8031-545

Philequity Peso Bond Fund: 00-343-0152-121 Philequity PSE Index Fund: 00-343-0152-148

#### Input your:

- 1) Philequity Account Number
- 2) Philequity Account Name

### **Tap Continue**



To enroll the Philequity mutual funds in the BDO Mobile App

Login with your BDO credentials



Select More



Select Enrollment Services

# **ENROLLMENT SERVICES Enroll Own Account** Enroll Another Person's Account Enroll Company/Biller Enroll Prepaid Mobile Number Manage Enrollment View Enrollment Status 000 MY ACCOUNTS SEND MONEY PAY BILLS MORE

# Select Enroll Another Person's Account



Type in the mutual fund bank account number: Philequity Dividend Yield Fund: 00-343-0247-769 Philequity Dollar Income Fund: 10-343-0140-646 Philequity Fund: 00-343-0000-151

Philequity MSCI Ph Index Fund: 00-343-8031-545 Philequity Peso Bond Fund: 00-343-0152-121 Philequity PSE Index Fund: 00-343-0152-148

**Select Current** 

Type in a nickname for the Fund

Type in your email address

Tap continue