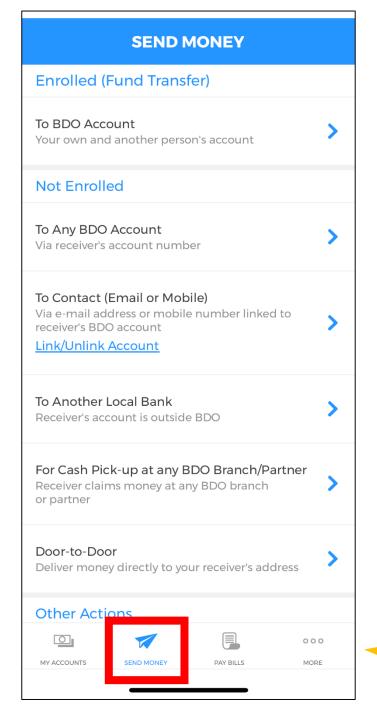

## **BDO Online App**



### Click one of the options below:

1. How to make a one-time investment

2. How to enroll a Philequity mutual fund account



For making additional investments in the Philequity mutual funds thru the BDO Mobile App

Login with your BDO credentials



Select Send Money



# Select To Any BDO Account



### Select your bank account

#### Input the amount to invest

Type in the mutual fund bank account number: Philequity Dividend Yield Fund: 00-343-0247-769 Philequity Dollar Income Fund: 10-343-0140-646

Philequity Fund: 00-343-0000-151

Philequity MSCI Ph Index Fund: 00-343-8031-545

Philequity Peso Bond Fund: 00-343-0152-121 Philequity PSE Index Fund: 00-343-0152-148

#### Input your:

- 1) Philequity Account Number
- 2) Philequity Account Name

### **Tap Continue**



To enroll the Philequity mutual funds in the BDO Mobile App

Login with your BDO credentials



Select More



Select Enrollment Services

# **ENROLLMENT SERVICES Enroll Own Account** Enroll Another Person's Account Enroll Company/Biller Enroll Prepaid Mobile Number Man